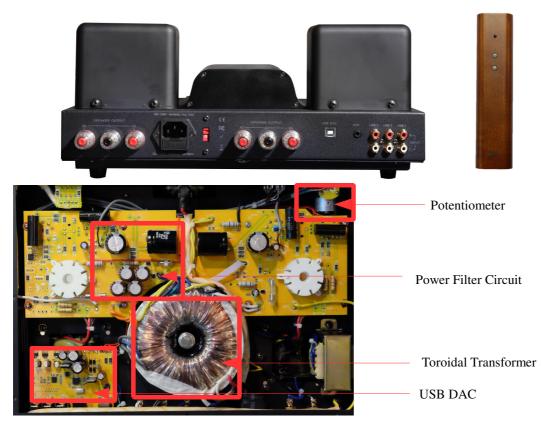

Enjoy that satisfying "soundstage" no matter your music preference with uncompromised performance. Designed, handcrafted, individually tested and delivered to you by Dared.

As part of Dared's manufacturing standard and included in your component's design and fabrication for exceptional, yet affordable sound quality is the use of: Oxygen Free Copper (OFC) wiring for having enhanced conductivity advantageous to audio signal transmission; custom made torroid transformer to prevent noise interference, a PCB using a 2 oz copper layer to maintain extreme low resistance and noise; Japanese Nichicon high quality Electrolytic Capacitors, Panasonic High Quality Coupling Capacitors. For superior high frequency performance, Non-inductive resistors and Gold plated tube sockets and input/output connections