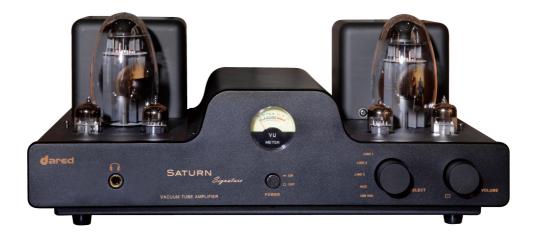

# Dared Saturn Signature Class A Integrated Amplifier Single Ended Triode (Single KT-150)

#### **Specifications:**

- . Power Output: Class A MAX 25W per channel
- . Power Input: MAX 150W
- . Frequency Response: 20Hz-40kHz (+/-0.5dB 1W)
- . Output Power Distortion: 0.05% (4W 1kHz)
- . Input Sensitivity: 220mV
- . Input Impedance: 100k ohms
- . Inputs: Line 1, Line 2, Line 3, AUX, USB DAC
- . USB DAC Spec.: 32Bit 384kHz
- . Speaker Output Impedance: 40hms or 80hms
- . Headphone Output Impedance: 32-600ohms
- . Overall Negative Feedback: -39dB
- . Overall S/N Ratio: 85dB
- . Power Consumption: Max. 220W
- . Damping Factor: 6 (Distortion: 0.1%)
- . Voltage Range: 100-120V, 220-240V
- . Operation Method: Single End Class A
- . Remote Control: RF Remote for Volume Control
- . Power Tubes Required: Matched pair KT-150
- . Preamp & Driver Tubes Required: 12AX7 x2 (ECC83x2), ECC85 (6N1) x2
- . Tube Bias: Manual adjustable with bias monitor meter
- . Dimensions: 380x295x160mm / 14.96"x11.61"x6.3" (WxHxD)
- . Weight: 18kg/39.7lbs