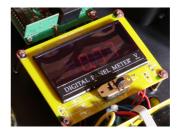

or 80hms
- . Headphone Output Impedance: 32-600ohms
- . Overall Negative Feedback: -39dB
- . Overall S/N Ratio: 85dB
- . Power Consumption: Max. 220W
- . Damping Factor: 6 (Distortion: 0.1%)
- . Voltage Range: 100-120V, 220-240V
- . Operation Method: Single End Class A
- . Remote Control: RF Remote for Volume Control
- . Power Tubes Required: Matched pair KT-150
- . Preamp & Driver Tubes Required: 12AX7 x2 (ECC83x2), ECC85 (6N1) x2
- . Tube Bias: Manual adjustable with bias monitor meter
- . Dimensions: 380x295x160mm / 14.96"x11.61"x6.3" (WxHxD)
- . Weight: 18kg/39.7lbs

### **Dared Audio International**

Luen Hing Electrical (HK) Limited Address: G/F., 152 Apliu Street, Shamshuipo, Kowloon, Hong Kong Tel: +852 2728 8745 Fax: +852 2729 2962 Email: worldsales@dared.com.hk www.dared.com.hk



Bias Adjustment Meter



Manual Bias Adjustment

**Authorized Dared Dealer:**