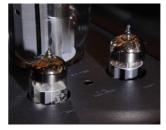

### Attributes:

The new KT-150 tube reigns over Dared's predessesor the KT-120. For those so technically inclined, higher imaging and better current power with fast response is realized by way of a massive plate inside the tube being used with increased heat dissipation of 70 watts. The new KT-150 tube is considered as the most powerful octal beam tetrode ever produced, and where even the design of the KT-150 tube's glass casing with an egg shaped balloon design specifically improves thermal dissipation and maintains a superior vacuum for the best sound. The fact that the glass envelope has no flat sides results in where the tube has no issues with microphonics, a common problem with other like tubes.

Bias Adjustment Meter

Manual Bias Adjustment

**Authorized Dared Dealer:**